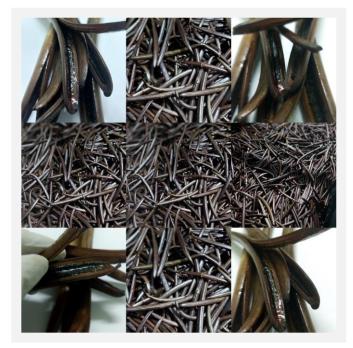

## Hand Picked

From a traditional know-how, our Vanilla is also picked with hands.

### **Curing Process : Green Vanilla**

Green Beans

Collect from farmers in various region : NTT, Palu, and West Java