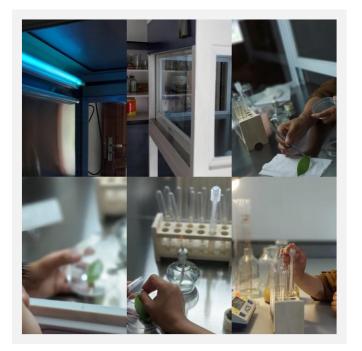

### **Plantation**

Growth Media

Growth media were designed to support the growth of baby vanilla

Nursery

A nursery is a place where plants are propagated and grown to a desired age

Laboratory

Lab support used to either perform an experiment or to take measurements and gather data.