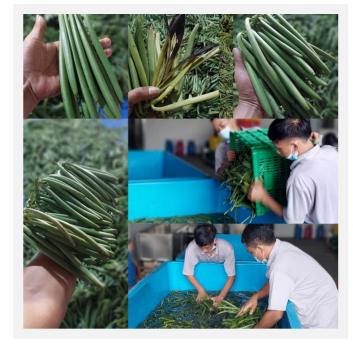

#### Washing Beans

Wash from dust and unwanted items and rinse beans quickly

#### Dipping and Sweating

Dipping "kills" the bean, stopping growth and releasing the enzymes