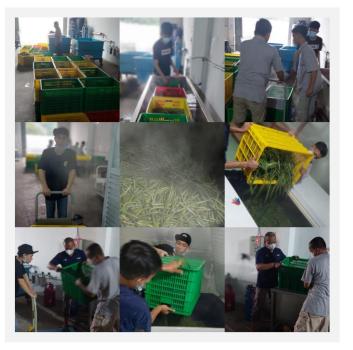

### **Curing Process**

Sweating

After dipping, the beans are fermented, or "sweated"

#### Drying

The beans start out quite wet. The beans are closely monitored and constantly sorted by moisture content

#### Conditioning

The beans are exploding with aroma and flavor, and almost ready