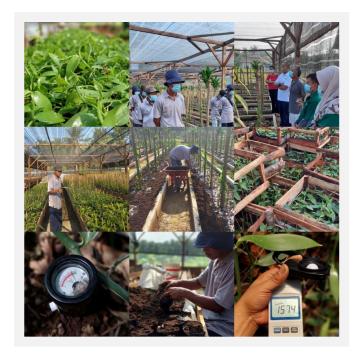

### **Plantation**

Growth Media

Growth media were designed to support the growth of baby vanilla

Nursery

A nursery is a place where plants are propagated and grown to a desired age

Laboratory

Lab support used to either perform an experiment or to take measurements and gather data.