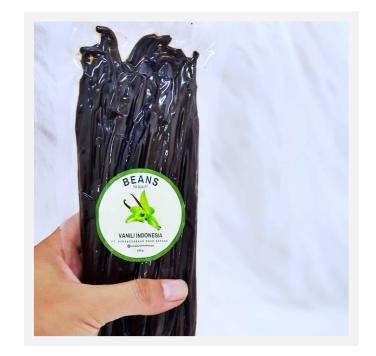

### **Vanilla Packaging**

Packing Vanilla

Collect from farmers in various region : NTT, Palu, and West Java