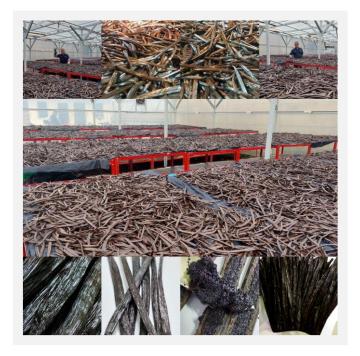

#### Drying

The beans start out quite wet. The beans are closely monitored and constantly sorted by moisture content

#### Conditioning

The beans are exploding with aroma and flavor, and almost ready