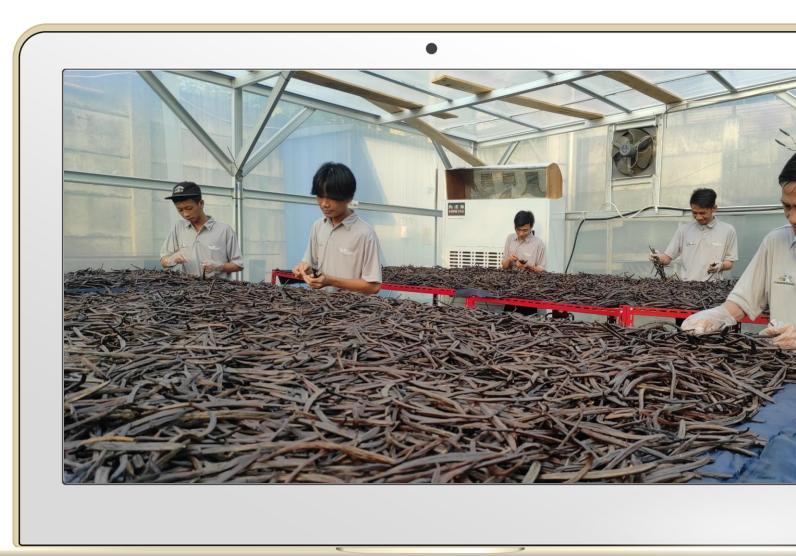

#### Drying

The beans start out quite wet. The beans are closely monitored and constantly sorted by moisture content

#### Conditioning

The beans are exploding with aroma and flavor, and almost ready